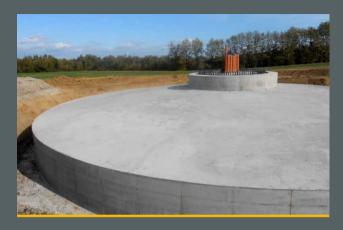

The company E-NG GmbH is a sound, growing company, with a performance spectre focusing on the construction of foundations for wind power plants.

We deliver the manufacturer-independent basis for wind power plants on national and international markets. Flat corporate structures as well as qualified and highly motivated personnel make us a powerful partner for the competitive and cost-optimised implementation of your project.

wir Bauen für die Nächste generation. www.e-ng.de

COMPLETE CONSTRUCTION OF FOUNDATIONS REINFORCEMENT WORK INSTALLATION AND SHUTTERING WORK CONCRETE WORK SEALING AND GROUTING WORK SITE SUPERVISION